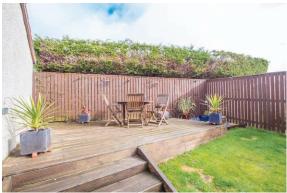

## 31 Swanston Muir, Edinburgh, EH10 7HT

'Beautifully presented and enviably positioned semi detached villa within modern built development with lovely open outlook towards the Pentland Hills.'

Entrance vestibule, sunny lounge, open plan dining room with 'French' doors to rear garden, modern fitted kitchen with appliances, 2 double bedrooms, 3rd bedroom/ study and shower room. Loft space. Gas central heating and double glazing. Driveway to side leading to garage. Gardens to front and rear including sizeable enclosed rear garden with decked patio area.