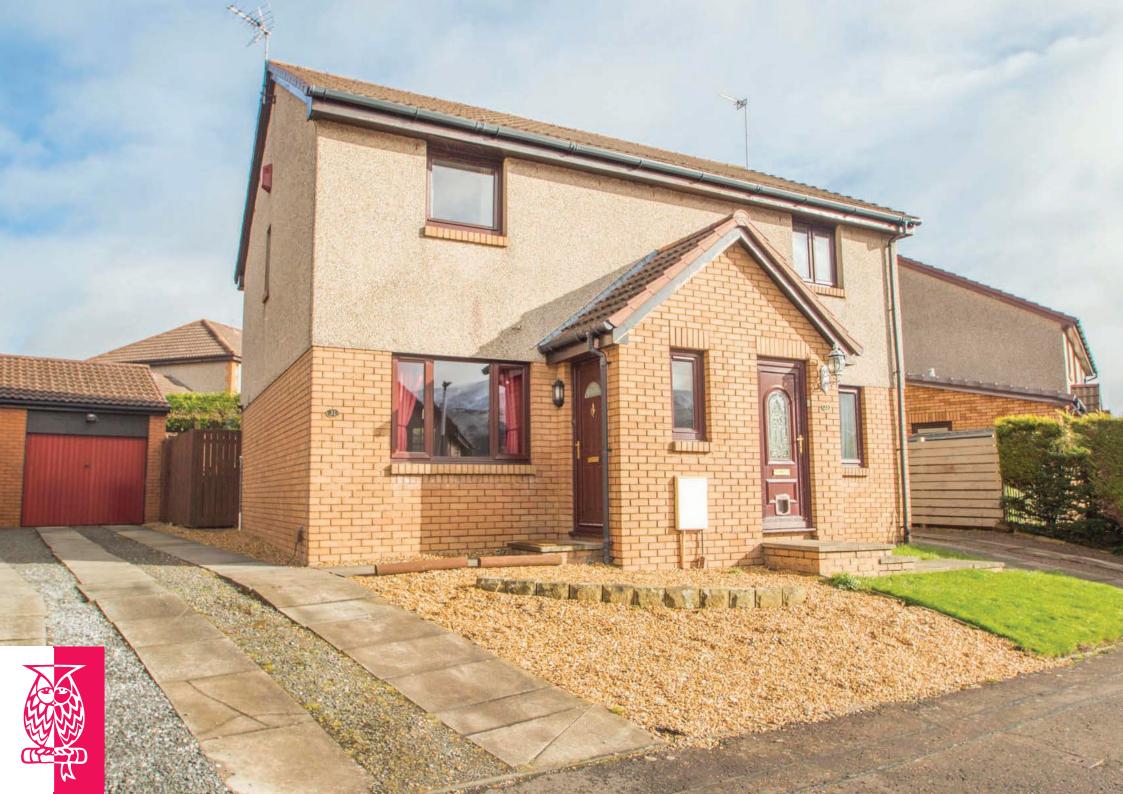

## 31 Swanston Muir, Edinburgh, EH10 7HT

'Beautifully presented and enviably positioned semi detached villa within modern built development with lovely open outlook towards the Pentland Hills.'

Entrance vestibule, sunny lounge, open plan dining room with 'French' doors to rear garden, modern fitted kitchen with appliances, 2 double bedrooms, 3rd bedroom/ study and shower room. Loft space. Gas central heating and double glazing. Driveway to side leading to garage. Gardens to front and rear including sizeable enclosed rear garden with decked patio area.