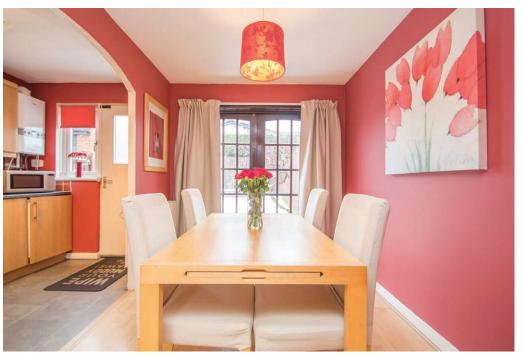

## 31 Swanston Muir, Edinburgh, EH10 7HT

'Beautifully presented and enviably positioned semi detached villa within modern built development with lovely open outlook towards the Pentland Hills.'

Entrance vestibule, sunny lounge, open plan dining room with 'French' doors to rear garden, modern fitted kitchen with appliances, 2 double bedrooms, 3rd bedroom/ study and shower room. Loft space. Gas central heating and double glazing. Driveway to side leading to garage. Gardens to front and rear including sizeable enclosed rear garden with decked patio area.