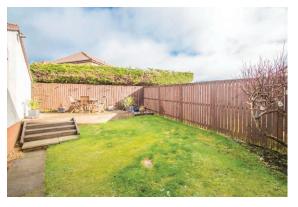

## 31 Swanston Muir, Edinburgh, EH10 7HT

'Beautifully presented and enviably positioned semi detached villa within modern built development with lovely open outlook towards the Pentland Hills.'

Entrance vestibule, sunny lounge, open plan dining room with 'French' doors to rear garden, modern fitted kitchen with appliances, 2 double bedrooms, 3rd bedroom/ study and shower room. Loft space. Gas central heating and double glazing. Driveway to side leading to garage. Gardens to front and rear including sizeable enclosed rear garden with decked patio area.