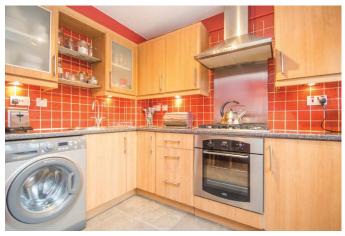

## 31 Swanston Muir, Edinburgh, EH10 7HT

'Beautifully presented and enviably positioned semi detached villa within modern built development with lovely open outlook towards the Pentland Hills.'

Entrance vestibule, sunny lounge, open plan dining room with 'French' doors to rear garden, modern fitted kitchen with appliances, 2 double bedrooms, 3rd bedroom/ study and shower room. Loft space. Gas central heating and double glazing. Driveway to side leading to garage. Gardens to front and rear including sizeable enclosed rear garden with decked patio area.