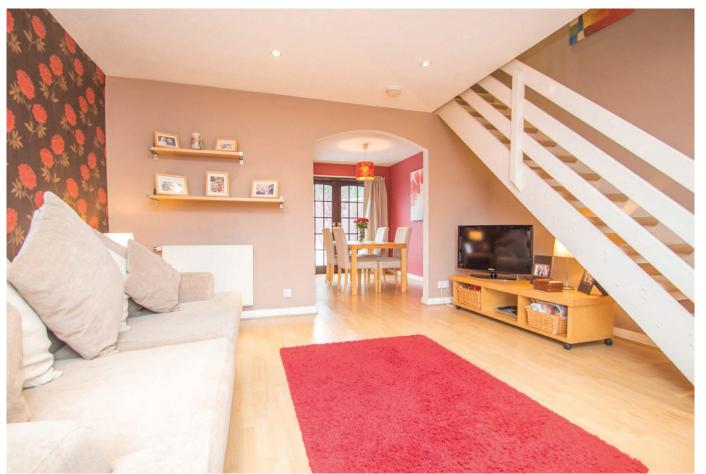

## 31 Swanston Muir, Edinburgh, EH10 7HT

'Beautifully presented and enviably positioned semi detached villa within modern built development with lovely open outlook towards the Pentland Hills.'

Entrance vestibule, sunny lounge, open plan dining room with 'French' doors to rear garden, modern fitted kitchen with appliances, 2 double bedrooms, 3rd bedroom/ study and shower room. Loft space. Gas central heating and double glazing. Driveway to side leading to garage. Gardens to front and rear including sizeable enclosed rear garden with decked patio area.