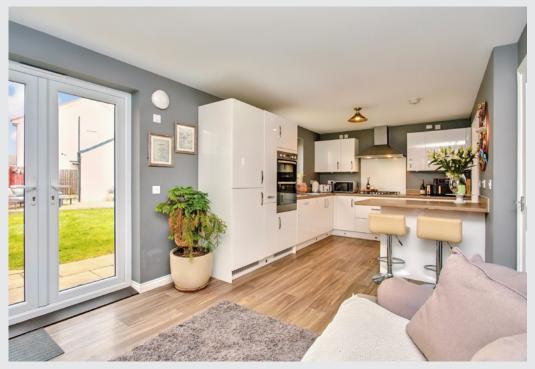

## **Property Summary**

Introducing an outstanding four/five-bedroom detached house which occupies a generous corner plot in thriving Winchburgh. This southwest-facing home boasts exquisite modern interiors, offering lots of space and high-end finishings. It features a stylish kitchen with a breakfast bar, four modern washrooms, and two reception areas, including a formal dining room that can be used as a fifth bedroom or an office (if preferred). It also has a family-friendly garden that is fully enclosed, incorporating a neat lawn, a patio, and a timber deck, as well as a sizeable garden and games room for year-round enjoyment.

## **Features**

- Executive detached house with large corner plot
- Part of a modern development in Winchburgh
- Bright entrance hall with storage and a WC
- Spacious living room with dual-aspect windows
- Good-size formal dining room/fifth bedroom
- Highly fashionable kitchen/dining room
- Utility room with additional built-in storage
- Principal suite with wardrobes and en-suite bathroom
- Second double bedroom with en-suite shower room
- Two additional double bedrooms (one with storage)
- 4pc family bathroom with a shower cubicle
- Landscaped gardens to the front, side, and rear
- Expansive garden/games room with a fitted bar
- Unrestricted on-street parking
- Gas central heating and double-glazed windows
- EPC Rating B