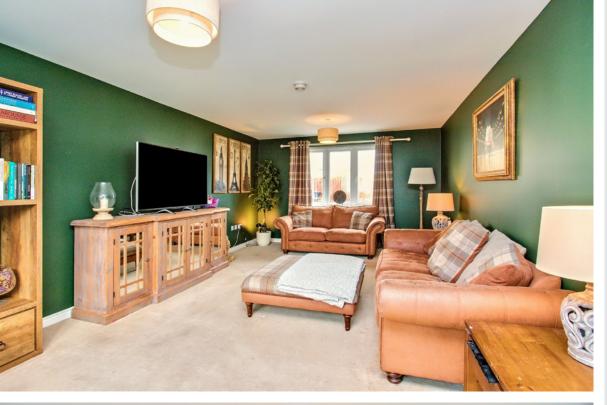

## **Features**

- Executive detached house with large corner plot
- Part of a modern development in Winchburgh
- Bright entrance hall with storage and a WC
- Spacious living room with dual-aspect windows
- Good-size formal dining room/fifth bedroom
- Highly fashionable kitchen/dining room
- Utility room with additional built-in storage
- Principal suite with wardrobes and en-suite bathroom
- Second double bedroom with en-suite shower room
- Two additional double bedrooms (one with storage)
- 4pc family bathroom with a shower cubicle
- Landscaped gardens to the front, side, and rear
- Expansive garden/games room with a fitted bar
- Unrestricted on-street parking
- Gas central heating and double-glazed windows
- EPC Rating B