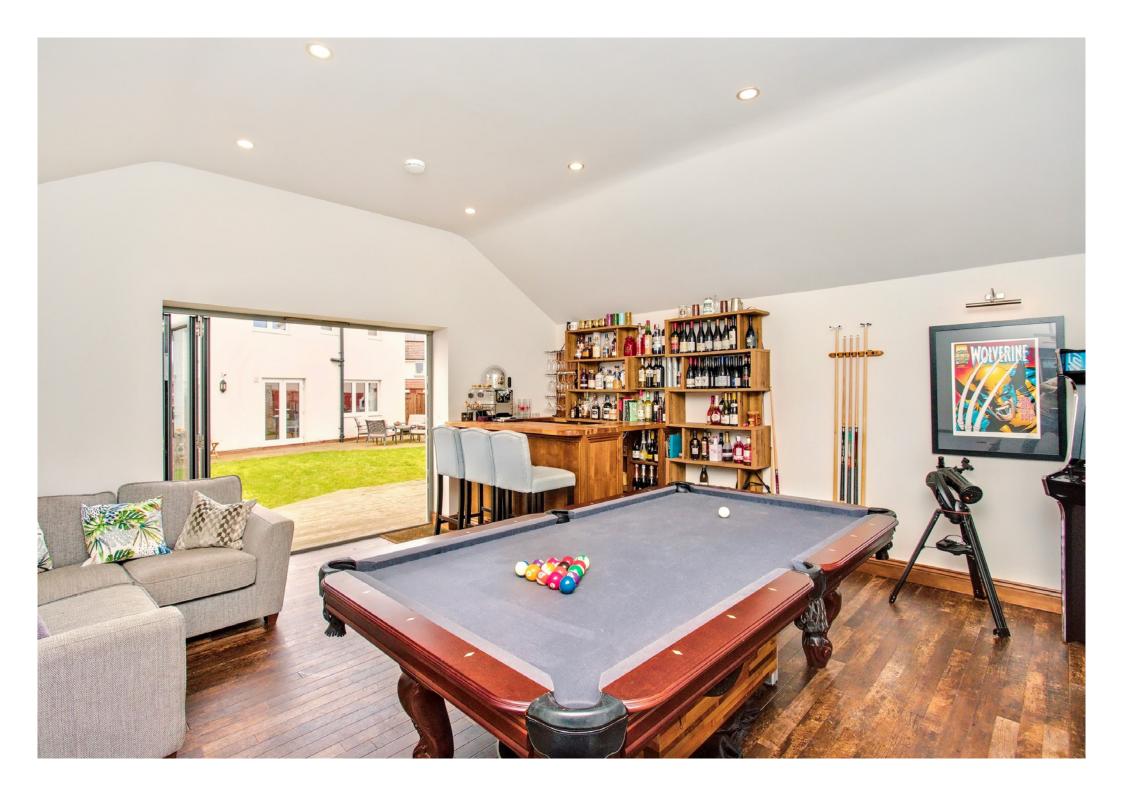

## **Property Summary**

Introducing an outstanding four/five-bedroom detached house which occupies a generous corner plot in thriving Winchburgh. This southwest-facing home boasts exquisite modern interiors, offering lots of space and high-end finishings. It features a stylish kitchen with a breakfast bar, four modern washrooms, and two reception areas, including a formal dining room that can be used as a fifth bedroom or an office (if preferred). It also has a family-friendly garden that is fully enclosed, incorporating a neat lawn, a patio, and a timber deck, as well as a sizeable garden and games room for year-round enjoyment.

## **Features**

- Executive detached house with large corner plot
- Part of a modern development in Winchburgh
- Bright entrance hall with storage and a WC
- Spacious living room with dual-aspect windows
- Good-size formal dining room/fifth bedroom
- Highly fashionable kitchen/dining room
- Utility room with additional built-in storage
- Principal suite with wardrobes and en-suite bathroom
- Second double bedroom with en-suite shower room
- Two additional double bedrooms (one with storage)
- 4pc family bathroom with a shower cubicle
- Landscaped gardens to the front, side, and rear
- Expansive garden/games room with a fitted bar
- Unrestricted on-street parking
- Gas central heating and double-glazed windows
- EPC Rating B