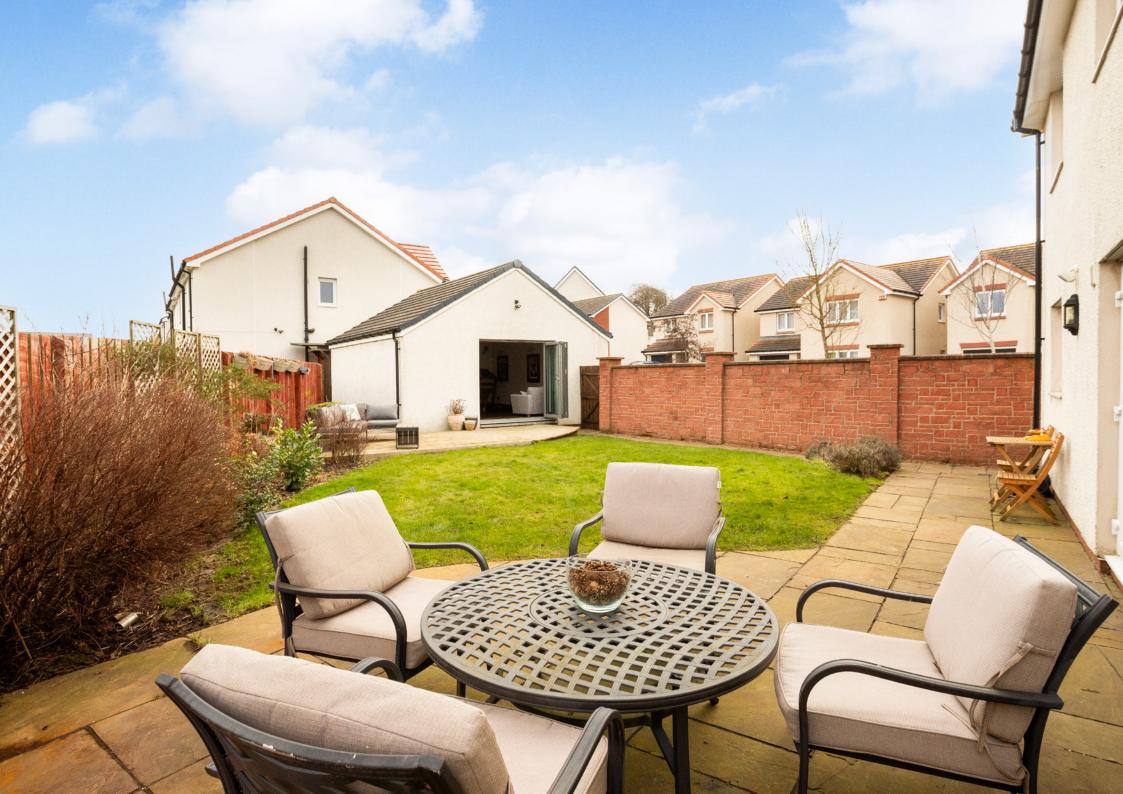

## **Property Summary**

Introducing an outstanding four/five-bedroom detached house which occupies a generous corner plot in thriving Winchburgh. This southwest-facing home boasts exquisite modern interiors, offering lots of space and high-end finishings. It features a stylish kitchen with a breakfast bar, four modern washrooms, and two reception areas, including a formal dining room that can be used as a fifth bedroom or an office (if preferred). It also has a family-friendly garden that is fully enclosed, incorporating a neat lawn, a patio, and a timber deck, as well as a sizeable garden and games room for year-round enjoyment.

## **Features**

- Executive detached house with large corner plot
- Part of a modern development in Winchburgh
- Bright entrance hall with storage and a WC
- Spacious living room with dual-aspect windows
- Good-size formal dining room/fifth bedroom
- Highly fashionable kitchen/dining room
- Utility room with additional built-in storage
- Principal suite with wardrobes and en-suite bathroom
- Second double bedroom with en-suite shower room
- Two additional double bedrooms (one with storage)
- 4pc family bathroom with a shower cubicle
- Landscaped gardens to the front, side, and rear
- Expansive garden/games room with a fitted bar
- Unrestricted on-street parking
- Gas central heating and double-glazed windows
- EPC Rating B