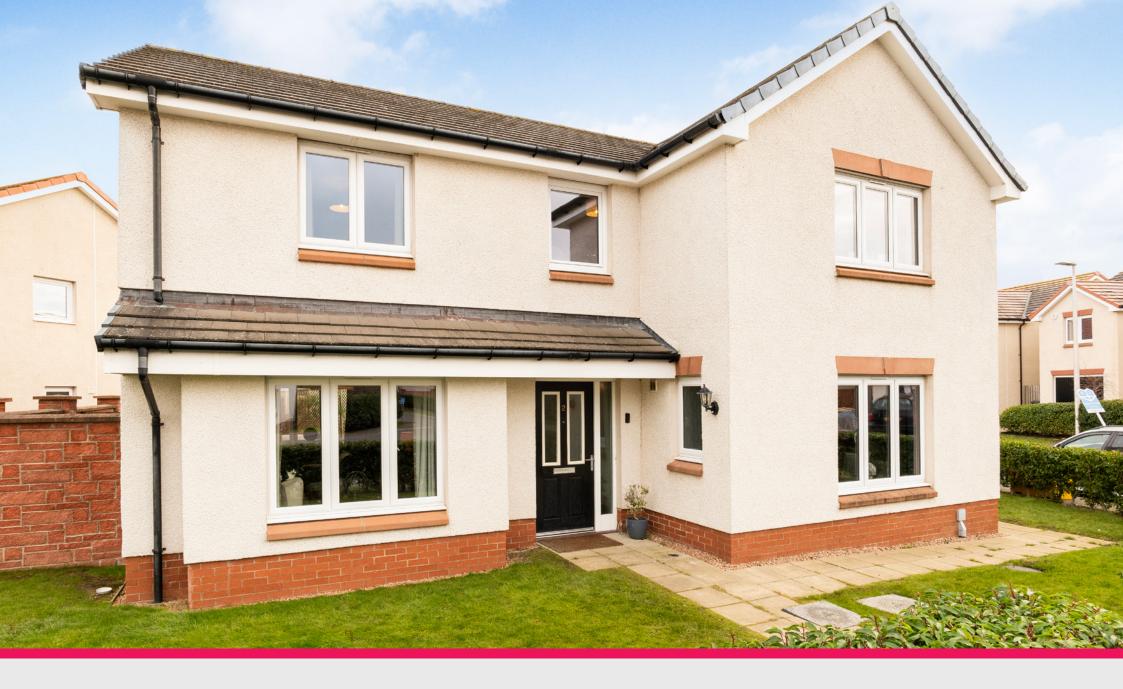

## **Property Summary**

Introducing an outstanding four/five-bedroom detached house which occupies a generous corner plot in thriving Winchburgh. This southwest-facing home boasts exquisite modern interiors, offering lots of space and high-end finishings. It features a stylish kitchen with a breakfast bar, four modern washrooms, and two reception areas, including a formal dining room that can be used as a fifth bedroom or an office (if preferred). It also has a family-friendly garden that is fully enclosed, incorporating a neat lawn, a patio, and a timber deck, as well as a sizeable garden and games room for year-round enjoyment.

## **Features**

- Executive detached house with large corner plot
- Part of a modern development in Winchburgh
- Bright entrance hall with storage and a WC
- Spacious living room with dual-aspect windows
- Good-size formal dining room/fifth bedroom
- Highly fashionable kitchen/dining room
- Utility room with additional built-in storage
- Principal suite with wardrobes and en-suite bathroom
- Second double bedroom with en-suite shower room
- Two additional double bedrooms (one with storage)
- 4pc family bathroom with a shower cubicle
- Landscaped gardens to the front, side, and rear
- Expansive garden/games room with a fitted bar
- Unrestricted on-street parking
- Gas central heating and double-glazed windows
- EPC Rating B