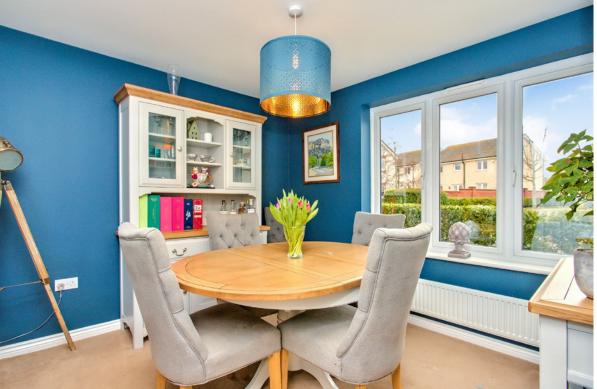

## **Features**

- Executive detached house with large corner plot
- Part of a modern development in Winchburgh
- Bright entrance hall with storage and a WC
- Spacious living room with dual-aspect windows
- Good-size formal dining room/fifth bedroom
- Highly fashionable kitchen/dining room
- Utility room with additional built-in storage
- Principal suite with wardrobes and en-suite bathroom
- Second double bedroom with en-suite shower room
- Two additional double bedrooms (one with storage)
- 4pc family bathroom with a shower cubicle
- Landscaped gardens to the front, side, and rear
- Expansive garden/games room with a fitted bar
- Unrestricted on-street parking
- Gas central heating and double-glazed windows
- EPC Rating B